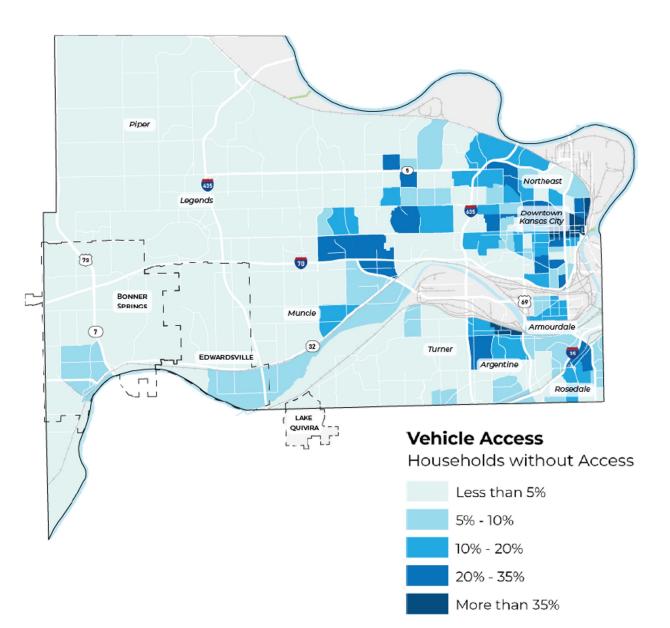

# **2023 Vision Summit**

### May 16, 2023



Strategic Mobility Plan

🛛 😐 😐 🧧 Moving forward together.

# What is goDotte? What are we trying to achieve?

- <u>Countywide</u> shared vision for transportation (+ land use / economic development)
- Coordinated <u>strategy</u> and paradigm shift
- Single, <u>unified</u> location to find transportation policy and system plans





Equity

**Economic Vibrancy** 





**Public Health** 

Connectivity







### **Foundations: System Capacity**







WYANDOTTE COUNTY Strategic Mobility Plan

### **Foundations: Auto Access and Health Outcomes**



#### COUNTY



Rank **#103** of 104 ranked counties in <u>Kansas</u>

#### Health Outcomes

Health outcomes represent how healthy a county is right now, in terms of length of life but quality of life as well.

Wyandotte (WY) is ranked among the least healthy counties in Kansas (Lowest 0%-25%).



#### **Health Factors**

Health Factors represent those things we can modify to improve the length and quality of life for residents.

Wyandotte (WY) is ranked among the least healthy counties in Kansas (Lowest 0%-25%).



WYANDOTTE COUNTY Strategic Mobility Plan

### **Foundations: Access to Opportunity**





### goDotte Strategy





# **Implementation and Action Plan**

- Sidewalks / Trails / Bikeways Master Plan update
- Streets Master Plan update / street typologies
- Policy modernization