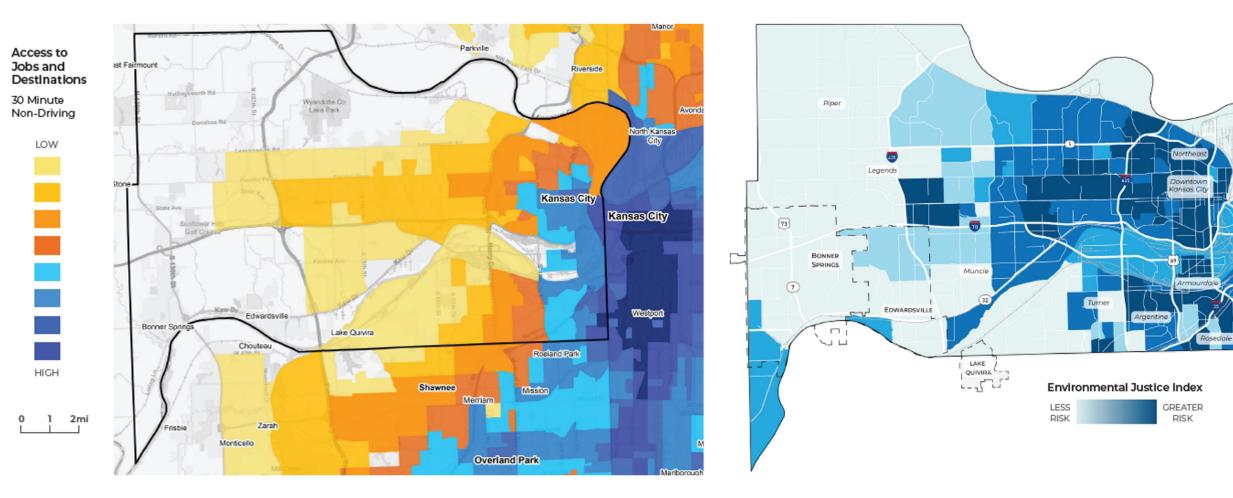

cy** 





**Public Health** 

Connectivity







### **Foundations: System Capacity**







WYANDOTTE COUNTY Strategic Mobility Plan

### **Foundations: Auto Access and Health Outcomes**



#### COUNTY



Rank **#103** of 104 ranked counties in <u>Kansas</u>

#### Health Outcomes

Health outcomes represent how healthy a county is right now, in terms of length of life but quality of life as well.

Wyandotte (WY) is ranked among the least healthy counties in Kansas (Lowest 0%-25%).



#### **Health Factors**

Health Factors represent those things we can modify to improve the length and quality of life for residents.

Wyandotte (WY) is ranked among the least healthy counties in Kansas (Lowest 0%-25%).



WYANDOTTE COUNTY Strategic Mobility Plan

### **Foundations: Access to Opportunity**





### goDotte Strategy





# **Implementation and Action Plan**

- Sidewalks / Trails / Bikeways Master Plan update
- Streets Master Plan update / street typologies
- Policy modernization
- Segue to Citywide Comprehensive Plan (PlanKCK)
- Lasting process for Wyandotte County





## Next Steps / Accomplishments Thus Far

- Vision Zero Action Plan:
  SS4A grant awarded
- Bi-State Transit Corridor: *RAISE grant awarded*
- Citywide Comprehensive Plan: **underway**
- Implementing mobility strategy one investment at a time!





# Thank you!