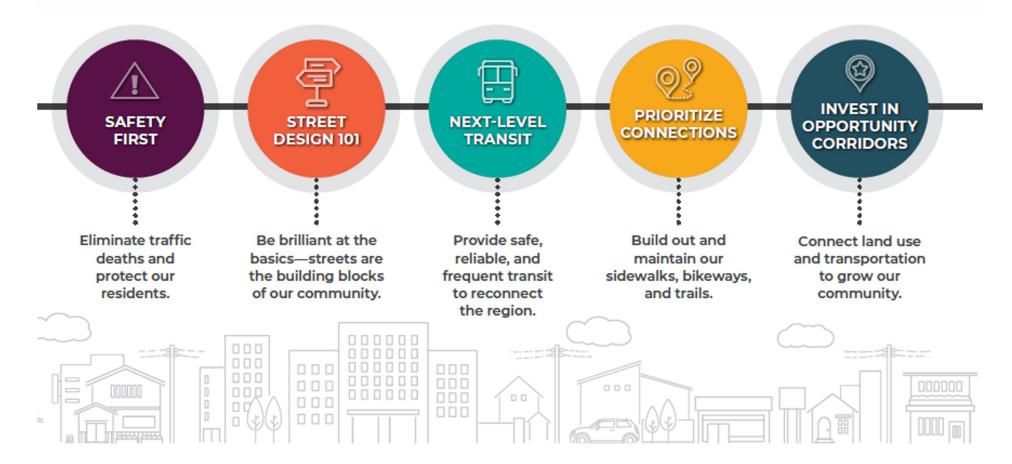

### goDotte Strategy

# **Implementation and Action Plan**

- Sidewalks / Trails / Bikeways Master Plan update
- Streets Master Plan update / street typologies
- Policy modernization
- Segue to Citywide Comprehensive Plan (PlanKCK)
- Lasting process for Wyandotte County