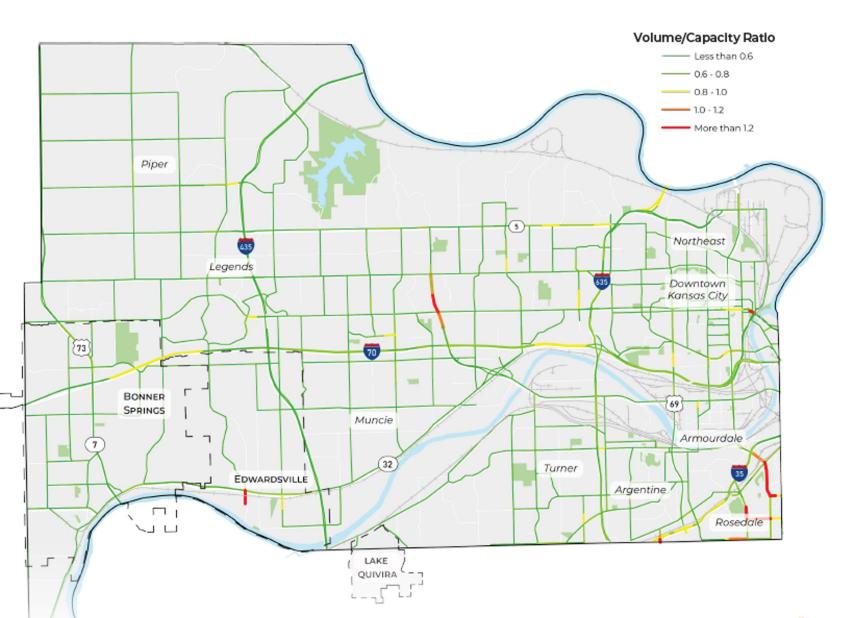

# **2023 Vision Summit**

### May 16, 2023



Strategic Mobility Plan

🛛 😐 😐 🧧 Moving forward together.

# What is goDotte? What are we trying to achieve?

- <u>Countywide</u> shared vision for transportation (+ land use / economic development)
- Coordinated <u>strategy</u> and paradigm shift
- Single, <u>unified</u> location to find transportation policy and system plans





Equity

**Economic Vibrancy** 





**Public Health** 

Connectivity







### **Foundations: System Capacity**







WYANDOTTE COUNTY Strategic Mobility Plan

### **Foundations: Auto Access and Health Outcomes**



#### COUNTY



Rank **#103** of 104 ranked counties in <u>Kansas</u>

#### Health Outcomes

Health outcomes represent how healthy a county is right now, in terms of length of life but quality of life as well.

Wyandotte (WY) is ranked among the least healthy counties in Kansas (Lowest 0%-25%).



#### **Health Factors**

Health Factors represent those things we can modify to improve the length and quality of life for residents.

Wyandotte (WY) is ranked among the least healthy counties in Kansas (Lowest 0%-25%).



WYANDOTTE COUNTY Strategic Mobility Plan

### **Foundations: Access to Opportunity**





### goDotte Strategy





# **Implementation and Action Plan**

- Sidewalks / Trails