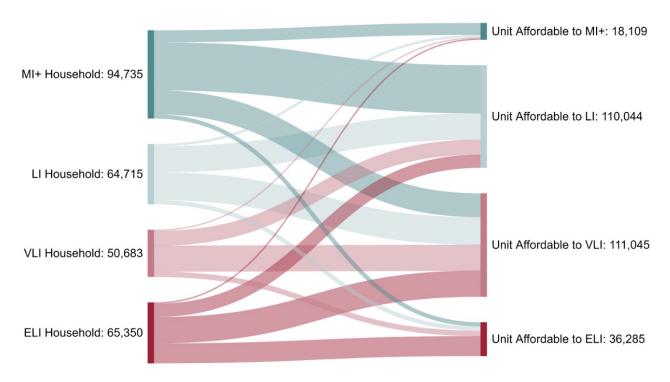

## Citywide Comprehensive Plan

# HOUSING

### **Housing | Preliminary Findings**



Critical demand for the unhoused, seniors, persons with disabilities, landlords accepting vouchers.



The need to meld planning efforts pertaining to housing from across the UG into one document.



There is no focal point within the UG responsible for housing-related activities.

#### **CURRENT STATE**

**NEXT STEP** 







#### **Housing | Current Condition**





#### **Housing | Pipeline**







#### **Housing | Widening Housing Gap**



#### **Housing | UG Catalog of Homes**

- Pre-approved plans
- Manufactured in KCK
- Increase small business development