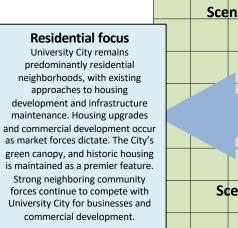

#### **Community Status Quo**

University City continues to evolve in a recognizable pattern, with distinct neighborhoods and Ward characteristics. The City and the schools remain the dominant institutions, operating in parallel paths. Market forces drive future home ownership levels, distribution patterns, and location of social infrastructure. The fundamental character of the community evolves slowly, but overall remains very similar and familiar.