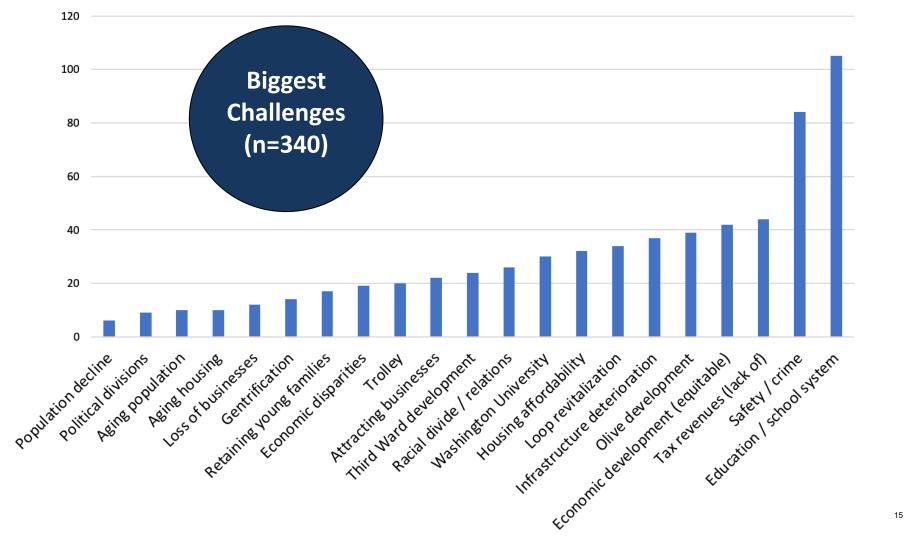

future thinking...

- Explore and anticipate a range of plausible futures.
- Consider both trajectory (direction of change) and velocity (speed of change).
- Explore the combined impacts of multiple potential trends.

The magic is how it alters our perceptions of how certain decisions might play out over time.







# Forces impacting the world (and regions)

# What are the emerging macro drivers...

Macro Trends and Forces of Change Related to . . .

- Demographics, population and mass urbanization
- Energy, food, water & climate change
- Technology driving change



### **Future-Readiness**

## Attributes exercise – How future ready are we?







#### Attributes for Successful Communities - University City 2040 - March 2022





# Preliminary Survey Results (n = 494)

future→iQ









## How important do you think these issues and topics are in terms of the future of University City over the next 10 years?



#### How well do you think University City is currently doing on each of these issues?





Importance



Importance

19

How important is it to consider the shared vision when MAKING DECISIONS for University City?

Ethnicity (AII) • Zipcode (AII)  $\mathbf{v}$ Ward You Live In (AII) • Years Living/Working in Unive... (AII) • **Importance of** Relationship to University City vision (AII) • Answer 1. Not at all important 2. 3. 4. 5. 6. 7. 8. 9. 10. Extremely important 19.65% 16.47% 14.45% 5.20% 4.34% 0.29% 1.16% 0.29% 0.87% 20 2 3 5 6 7 8 9 10 1 4

Age Group

•

(AII)

# **Key Drivers:**

# What key drivers do you think are most important for the future of Univers