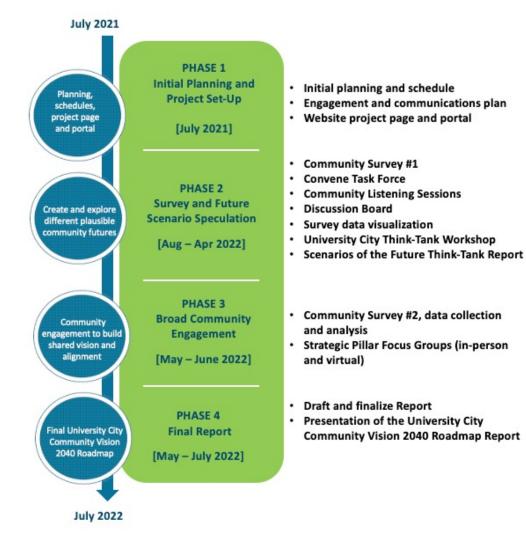

# WELCOME TO THE UNIVERSITY CITY COMMUNITY VISION 2040 PROJECT



University City Community Vision 2040 Think-Tank 10 & 12 March 2022



#### University City Community Vision 2040 Project Plan







### **The Importance of Future Thinking**

## The key to effective future thinking...

- Explore and anticipate a range of plausible futures.
- Consider both trajectory (direction of change) and velocity (speed of change).
- Explore the combined impacts of multiple potential trends.

The magic is how it alters our perceptions of how certain decisions might play out over time.







# Forces impacting the world (and regions)

# What are the emerging macro drivers...

Macro Trends and Forces of Change Related to . . .

- Demographics, population and mass urbanization
- Energy, food, water & climate change
- Technology driving change



### **Future-Readiness**

## Attributes exercise – How future ready are we?







#### Attributes for Successful Communities - University City 2040 - Ma