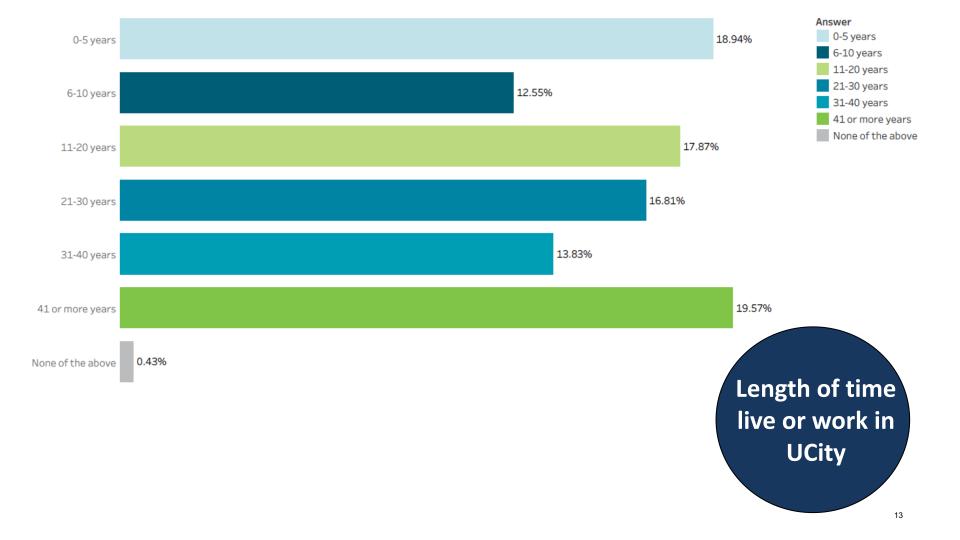

ive future thinking...

- Explore and anticipate a range of plausible futures.
- Consider both trajectory (direction of change) and velocity (speed of change).
- Explore the combined impacts of multiple potential trends.

The magic is how it alters our perceptions of how certain decisions might play out over time.







# Forces impacting the world (and regions)

# What are the emerging macro drivers...

Macro Trends and Forces of Change Related to . . .

- Demographics, population and mass urbanization
- Energy, food, water & climate change
- Technology driving change



### **Future-Readiness**

## Attributes exercise – How future ready are we?







#### Attributes for Successful Communities - University City 2040 - March 2022





# Preliminary Survey Results (n = 494)

future→iQ









## How important do you think these issues and topics are in terms of the future of University City over the next 10 years?



#### How well do you think University City is currently doing on each of these issues?





Importance



Importance

19

How important is it to consider the shared vision when MAKING DECISIONS for University City?

Ethnicity (AII) • Zipcode (AII)  $\mathbf{v}$ Ward You Live In (AII) • Years Living/Working in Unive... (AII) • **Importance of** Relationship to University City vision (AII) • Answer 1. Not at all important 2. 3. 4. 5. 6. 7. 8. 9. 10. Extremely important 19.65% 16.47% 14.45% 5.20% 4.34% 0.29% 1.16% 0.29% 0.87% 20 2 3 5 6 7 8 9 10 1 4

Age Group

•

(AII)

# **Key Drivers:**

# What key drivers do you think are most important for the future of Uni