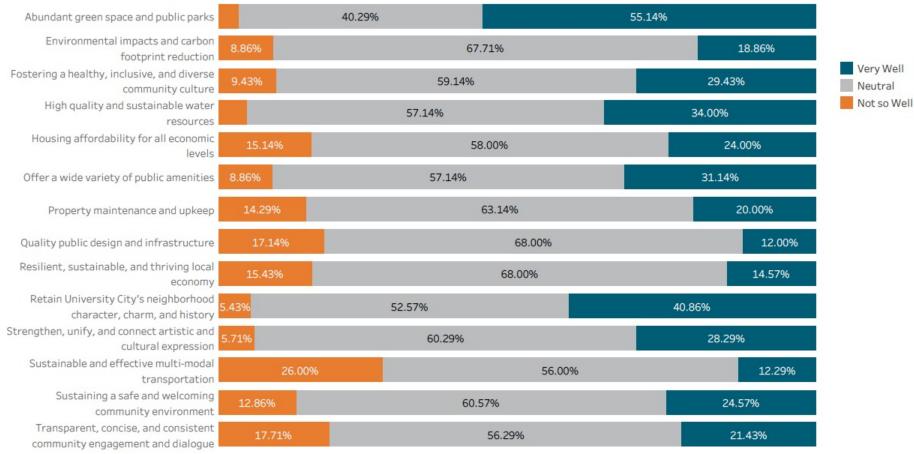

#### How well do you think University City is currently doing on each of these issues?

Importance

Importance

19

How important is it to consider the shared vision when MAKING DECISIONS for University City?