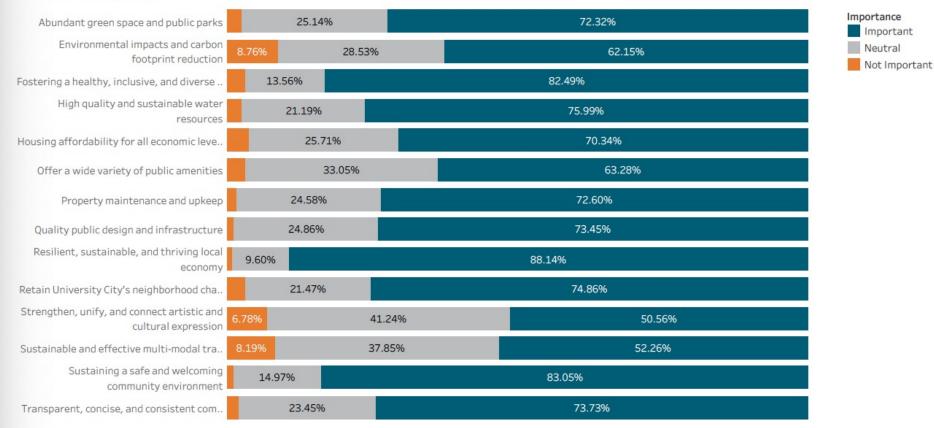

## How important do you think these issues and topics are in terms of the future of University City over the next 10 years?

#### How well do you think University City is currently doing on each of these issues?

Importance

Importance

19

How important is it to consider the shared vision when MAKING DECISIONS for University City?