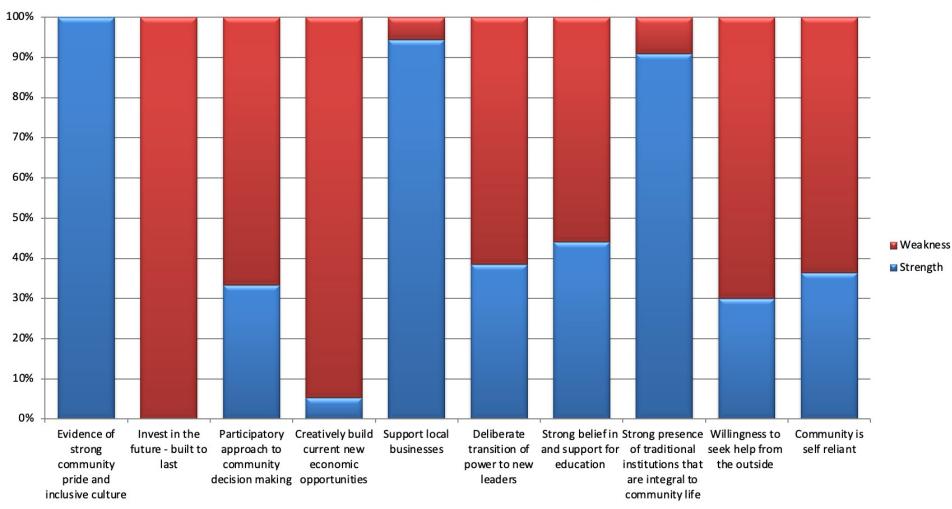

## Attributes exercise – How future ready are we?

#### Attributes for Successful Communities - University City 2040 - March 2022