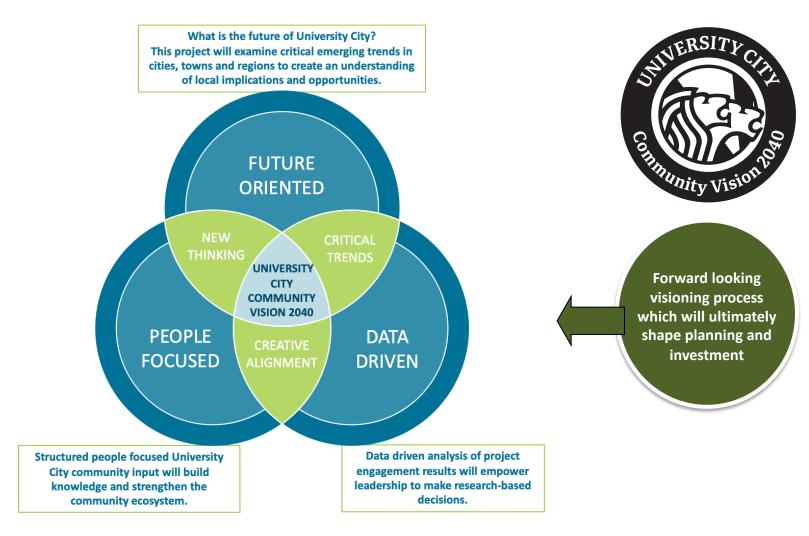

### **The Importance of Future Thinking**

## The key to effective future thinking...

- Explore and anticipate a range of plausible futures.
- Consider both trajectory (direction of change) and velocity (speed of change).
- Explore the combined impacts of multiple potential trends.

The magic is how it alters our perceptions of how certain decisions might play out over time.