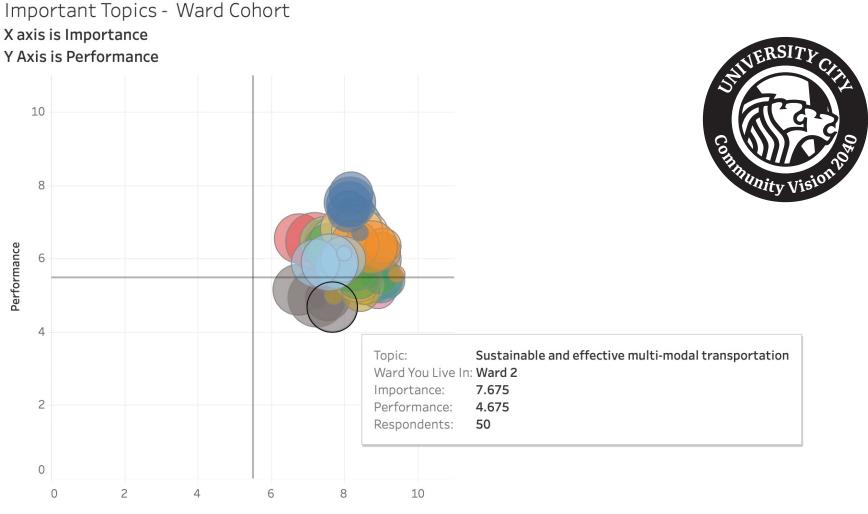

## How important do you think these issues and topics are in terms of the future of University City over the next 10 years?

#### How well do you think University City is currently doing on each of these issues?

Importance

Importance

19

How important is it to consider the shared vision when MAKING DECISIONS for University City?