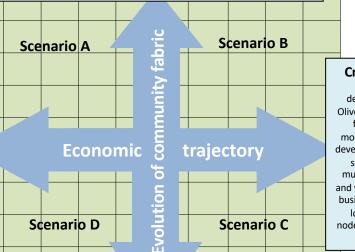

#### Plausible Scenario Matrix 2040

Creative development New creative efforts spur development in the Loop and Olive Boulevard; and offer unique forward-looking economic models. Strong partnerships are developed with WashU which help solve challenges and create mutual benefit. New workplace and workforce models trigger new business activity. Walkability and local 'commercial and retail nodes' become a stronger feature in neighborhoods.