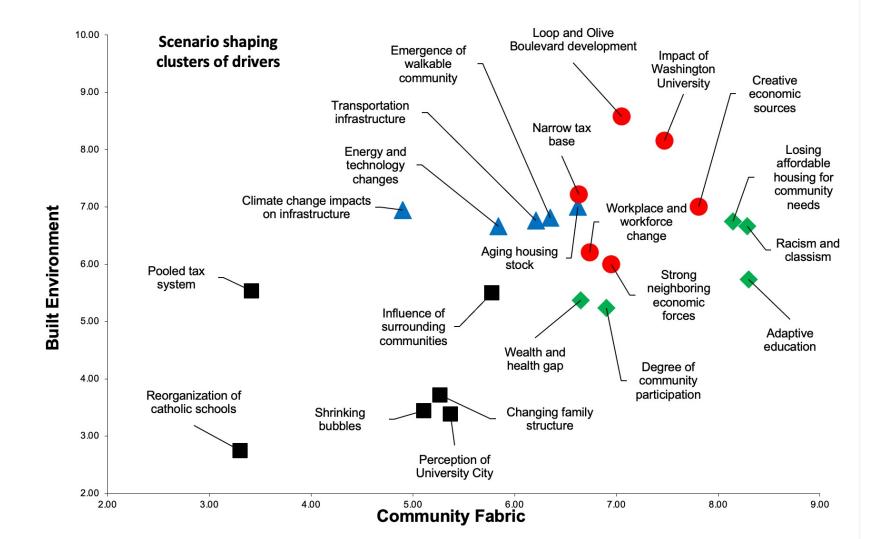

|                   |
| 10     |             |                  |                   |
| 11     |             |                  |                   |
| 12     |             |                  |                   |
| 13     |             |                  |                   |
| 14     |             |                  |                   |
| 15     |             |                  |                   |
| 16     |             |                  |                   |
| 17     |             |                  |                   |
| 18     |             |                  |                   |
| 19     |             |                  |                   |
| 20     |             |                  |                   |

# What do you think?

# Key drivers future impact score



#### Plausible Scenario Matrix 2040

#### Intentional equity

Intentional action builds more equity within the community, with social and commercial infrastructure distributed in new ways. A stronger partnership between the City and school system is developed, with a focus on innovative adaptive education strategies, that aim to boost the school system performance. Housing affordability and ownership is addressed by embracing innovative investments and solutions. New approaches to community engagement deepen resident participation. University City Community Vision 2040 Think-Tank 10 & 12 March 2022







Creative development New creative efforts spur development in the Loop and Olive Boulevard; and offer unique forward-looking economic models. Strong partnerships are developed with Wash