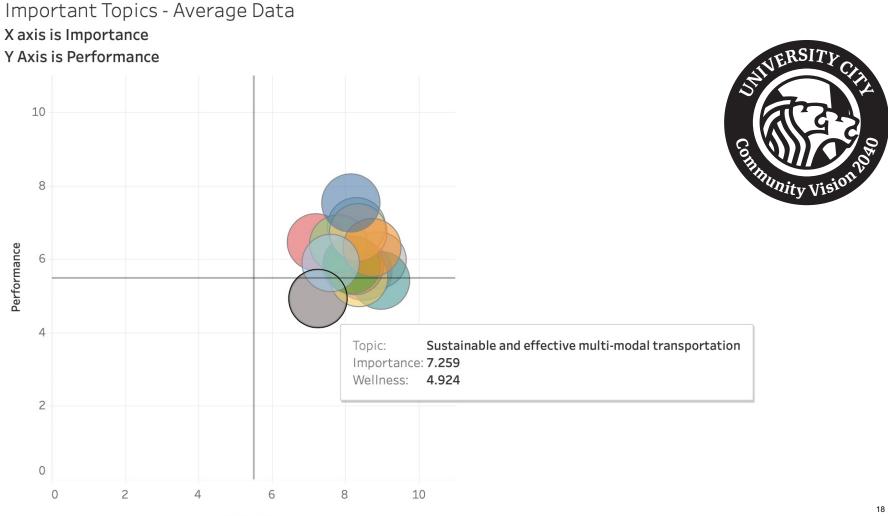

## How important do you think these issues and topics are in terms of the future of University City over the next 10 years?

#### How well do you think University City is currently doing on each of these issues?

Importance

Importance

19

How important is it to consider the shared vision when MAKING DECISIONS for University City?