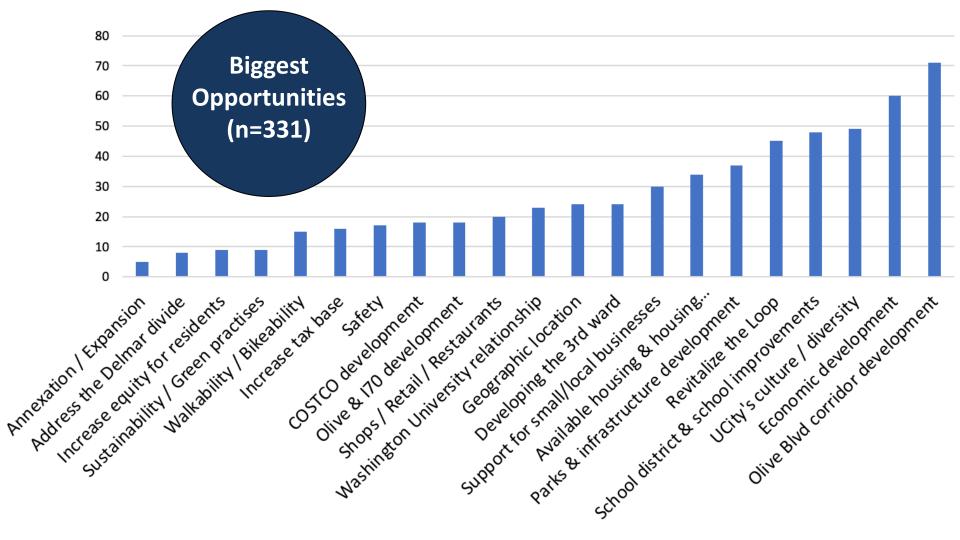

e future thinking...

- Explore and anticipate a range of plausible futures.
- Consider both trajectory (direction of change) and velocity (speed of change).
- Explore the combined impacts of multiple potential trends.

The magic is how it alters our perceptions of how certain decisions might play out over time.







# Forces impacting the world (and regions)

# What are the emerging macro drivers...

Macro Trends and Forces of Change Related to . . .

- Demographics, population and mass urbanization
- Energy, food, water & climate change
- Technology driving change



### **Future-Readiness**

## Attributes exercise – How future ready are we?







#### Attributes for Successful Communities - University City 2040 - March 2022





# Preliminary Survey Results (n = 494)

future→iQ









## How important do you think these issues and topics are in terms of the future of University City over the next 10 years?



#### How well do you think University City is currently doing on each of these issues?





Importance



Importance

19

How important is it to consider the shared vision when MAKING DECISIONS for University City?

Ethnicity (AII) • Zipcode (AII)  $\mathbf{v}$ Ward You Live In (AII) • Years Living/Working in Unive... (AII) • **Importance of** Relationship to University City vision (AII) • Answer 1. Not at all important 2. 3. 4. 5. 6. 7. 8. 9. 10. Extremely important 19.65% 16.47% 14.45% 5.20% 4.34% 0.29% 1.16% 0.29% 0.87% 20 2 3 5 6 7 8 9 10 1 4

Age Group

•

(AII)

# **Key Drivers:**

# What key drivers do you think are most important for the future of Unive