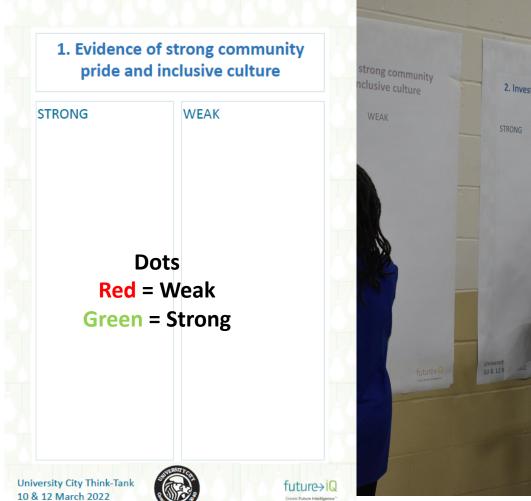

## Attributes exercise – How future ready are we?

#### Attributes for Successful Communities - University City 2040 - March 2022